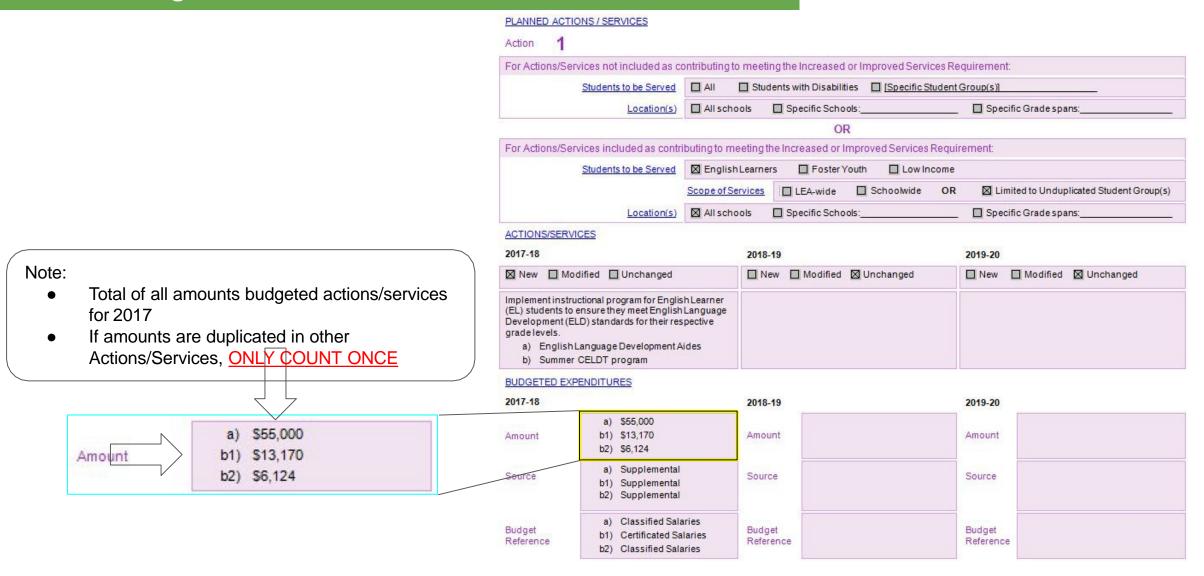

Total of ALL General Fund Expenditures (Unrestricted and Restricted)

Total Funds Budgeted for Planned Actions/Services to Meet the Goals in the LCAP for the LCAP Year: This amount is the total of the budgeted expenditures associated with the actions/services included for the LCAP year from all sources of funds, as reflected in the LCAP. To the extent actions/services and/or expenditures are listed in the LCAP under more than one goal, the expenditures should be counted only once.

Total of all unique amounts for LCAP actions/services in current year

**Budget Summary Template Instructions** 

Description of any use(s) of the General Fund Budget Expenditures specified above for the LCAP year not included in the LCAP: Briefly describe expenditures included in total General Fund Expenditures that are not included in the total funds budgeted for planned actions/services for the LCAP year.