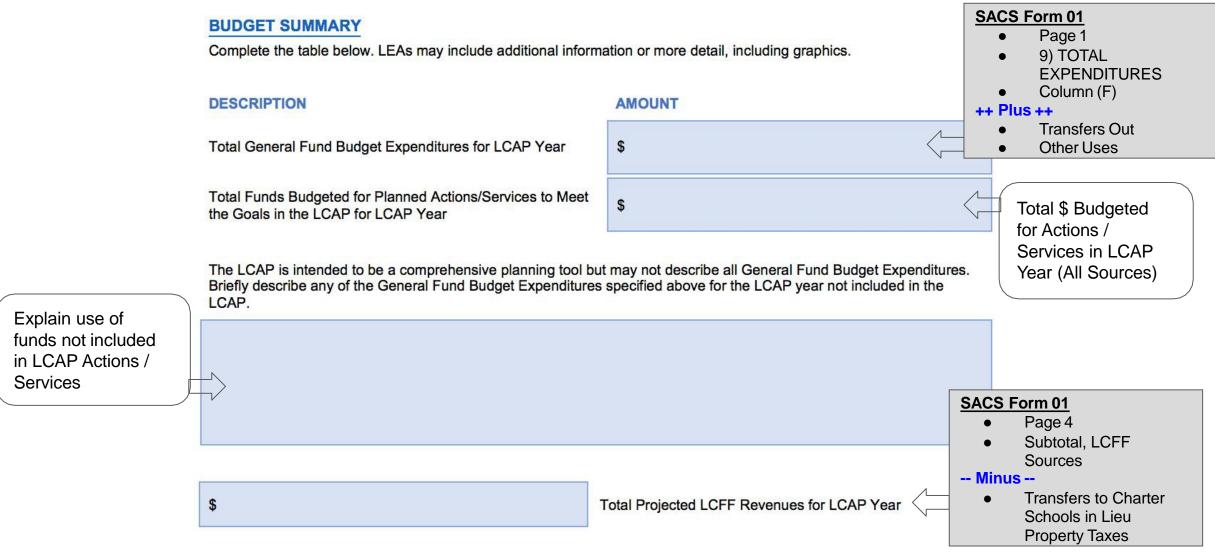

### **BUDGET SUMMARY**

Complete the table below. LEAs may include additional information or more detail, including graphics.

| DESCRIPTION                                                                                                                                                                                                                                  | AMOUNT                                      |  |  |  |  |  |  |  |
|----------------------------------------------------------------------------------------------------------------------------------------------------------------------------------------------------------------------------------------------|---------------------------------------------|--|--|--|--|--|--|--|
| Total General Fund Budget Expenditures for LCAP Year                                                                                                                                                                                         | \$                                          |  |  |  |  |  |  |  |
| Total Funds Budgeted for Planned Actions/Services to Meet the Goals in the LCAP for LCAP Year                                                                                                                                                | \$                                          |  |  |  |  |  |  |  |
| The LCAP is intended to be a comprehensive planning tool but may not describe all General Fund Budget Expenditures. Briefly describe any of the General Fund Budget Expenditures specified above for the LCAP year not included in the LCAP. |                                             |  |  |  |  |  |  |  |
|                                                                                                                                                                                                                                              |                                             |  |  |  |  |  |  |  |
|                                                                                                                                                                                                                                              |                                             |  |  |  |  |  |  |  |
|                                                                                                                                                                                                                                              |                                             |  |  |  |  |  |  |  |
| \$                                                                                                                                                                                                                                           | Total Projected LCFF Revenues for LCAP Year |  |  |  |  |  |  |  |

**Budget Summary Template Instructions** 

Total LEA General Fund Budget Expenditures for the LCAP Year: This amount is the LEA's total budgeted General Fund expenditures for the LCAP year. The LCAP year means the fiscal year for which an LCAP is adopted or updated by July 1. The General Fund is the main operating fund of the LEA and accounts for all activities not accounted for in another fund...

Total of ALL General Fund Expenditures (Unrestricted and Restricted)

Total Funds Budgeted for Planned Actions/Services to Meet the Goals in the LCAP for the LCAP Year: This amount is the total of the budgeted expenditures associated with the actions/services included for the LCAP year from all sources of funds, as reflected in the LCAP. To the extent actions/services and/or expenditures are listed in the LCAP under more than one goal, the expenditures should be counted only once.

Total of all unique amounts for LCAP actions/services in current year

**Budget Summary Template Instructions** 

Description of any use(s) of the General Fund Budget Expenditures specified above for the LCAP year not included in the LCAP: Briefly describe expenditures included in total General Fund Expenditures that are not included in the total funds budgeted for planned actions/services for the LCAP year.

Briefly describe where the funds are going if they are not described in the LCAP. This is an opportunity to summarize operational expenses and call out any particular items that may be useful for stakeholders to know.

❖ Total Projected LCFF Revenues for LCAP Year: This amount is the total amount of LCFF funding the LEA estimates it will receive pursuant to EC sections 42238.02 (for school districts and charter schools) and 2574 (for county offices of education), as implemented by EC sections 42238.03 and 2575 for the LCAP year respectively.

### **Total General Fund Budgeted Expenditures**

July 1 Budget
General Fund
Unrestricted and Restricted
Expenditures by Object

00 99999 0000000 Form 01

|                                                                                                              | <u> </u>                       | 2016-                                                                                                                                                                                                                                                                                                                                                                                                                                                                                                                                                                                                                                                                                                                                                                                                                                                                                                                                                                                                                                                                                                                                                                                                                                                                                                                                                                                                                                                                                                                                                                                                                                                                                                                                                                                                                                                                                                                                                                                                                                                                                                                          | 2016-17 Estimated Actuals |                                 |                     | 2017-18 Budget     |                                 |                           |  |
|--------------------------------------------------------------------------------------------------------------|--------------------------------|--------------------------------------------------------------------------------------------------------------------------------------------------------------------------------------------------------------------------------------------------------------------------------------------------------------------------------------------------------------------------------------------------------------------------------------------------------------------------------------------------------------------------------------------------------------------------------------------------------------------------------------------------------------------------------------------------------------------------------------------------------------------------------------------------------------------------------------------------------------------------------------------------------------------------------------------------------------------------------------------------------------------------------------------------------------------------------------------------------------------------------------------------------------------------------------------------------------------------------------------------------------------------------------------------------------------------------------------------------------------------------------------------------------------------------------------------------------------------------------------------------------------------------------------------------------------------------------------------------------------------------------------------------------------------------------------------------------------------------------------------------------------------------------------------------------------------------------------------------------------------------------------------------------------------------------------------------------------------------------------------------------------------------------------------------------------------------------------------------------------------------|---------------------------|---------------------------------|---------------------|--------------------|---------------------------------|---------------------------|--|
| Description                                                                                                  | Object<br>Resource Codes Codes | Unrestricted (A)                                                                                                                                                                                                                                                                                                                                                                                                                                                                                                                                                                                                                                                                                                                                                                                                                                                                                                                                                                                                                                                                                                                                                                                                                                                                                                                                                                                                                                                                                                                                                                                                                                                                                                                                                                                                                                                                                                                                                                                                                                                                                                               | Restricted<br>(B)         | Total Fund<br>col. A + B<br>(C) | Unrestricted<br>(D) | Restricted<br>(E)  | Total Fund<br>col. D + E<br>(F) | % Diff<br>Column<br>C & F |  |
| A. REVENUES                                                                                                  |                                |                                                                                                                                                                                                                                                                                                                                                                                                                                                                                                                                                                                                                                                                                                                                                                                                                                                                                                                                                                                                                                                                                                                                                                                                                                                                                                                                                                                                                                                                                                                                                                                                                                                                                                                                                                                                                                                                                                                                                                                                                                                                                                                                |                           |                                 |                     |                    |                                 |                           |  |
| 1) LCFF Sources                                                                                              | 8010-8099                      | 209,732,613.00                                                                                                                                                                                                                                                                                                                                                                                                                                                                                                                                                                                                                                                                                                                                                                                                                                                                                                                                                                                                                                                                                                                                                                                                                                                                                                                                                                                                                                                                                                                                                                                                                                                                                                                                                                                                                                                                                                                                                                                                                                                                                                                 | 0.00                      | 209,732,613.00                  | 216,549,779.00      | 0.00               | 216,549,779.00                  | 3.39                      |  |
| 2) Federal Revenue                                                                                           | 8100-8299                      | 339,724.00                                                                                                                                                                                                                                                                                                                                                                                                                                                                                                                                                                                                                                                                                                                                                                                                                                                                                                                                                                                                                                                                                                                                                                                                                                                                                                                                                                                                                                                                                                                                                                                                                                                                                                                                                                                                                                                                                                                                                                                                                                                                                                                     | 14,829,156.00             | 15,168,880.00                   | 0.00                | 12,902,080.00      | 12,902,080.00                   | -14.99                    |  |
| 3) Other State Revenue                                                                                       | 8300-8599                      | 19,734,691.00                                                                                                                                                                                                                                                                                                                                                                                                                                                                                                                                                                                                                                                                                                                                                                                                                                                                                                                                                                                                                                                                                                                                                                                                                                                                                                                                                                                                                                                                                                                                                                                                                                                                                                                                                                                                                                                                                                                                                                                                                                                                                                                  | 23,953,163.00             | 43,687,854.00                   | 10,169,166.00       | 19,796,071.00      | 29,965,237.00                   | -31.49                    |  |
| 4) Other Local Revenue                                                                                       | 8600-8799                      | 4,718,870.00                                                                                                                                                                                                                                                                                                                                                                                                                                                                                                                                                                                                                                                                                                                                                                                                                                                                                                                                                                                                                                                                                                                                                                                                                                                                                                                                                                                                                                                                                                                                                                                                                                                                                                                                                                                                                                                                                                                                                                                                                                                                                                                   | 2,052,654.00              | 6,771,524.00                    | 4,698,641.00        | 642,139.00         | 5,340,780.00                    | -21.19                    |  |
| 5) TOTAL, REVENUES                                                                                           |                                | 234,525,898.00                                                                                                                                                                                                                                                                                                                                                                                                                                                                                                                                                                                                                                                                                                                                                                                                                                                                                                                                                                                                                                                                                                                                                                                                                                                                                                                                                                                                                                                                                                                                                                                                                                                                                                                                                                                                                                                                                                                                                                                                                                                                                                                 | 40,834,973.00             | 275,360,871.00                  | 231,417,586.00      | 33,340,290.00      | 264,757,876.00                  | -3.99                     |  |
| B. EXPENDITURES                                                                                              |                                |                                                                                                                                                                                                                                                                                                                                                                                                                                                                                                                                                                                                                                                                                                                                                                                                                                                                                                                                                                                                                                                                                                                                                                                                                                                                                                                                                                                                                                                                                                                                                                                                                                                                                                                                                                                                                                                                                                                                                                                                                                                                                                                                |                           |                                 |                     |                    |                                 |                           |  |
| 1) Certificated Salaries                                                                                     | 1000-1999                      | 100,610,390.00                                                                                                                                                                                                                                                                                                                                                                                                                                                                                                                                                                                                                                                                                                                                                                                                                                                                                                                                                                                                                                                                                                                                                                                                                                                                                                                                                                                                                                                                                                                                                                                                                                                                                                                                                                                                                                                                                                                                                                                                                                                                                                                 | 27,156,594.00             | 127,766,984.00                  | 101,698,290.00      | 25,018,264.00      | 126,716,554.00                  | -0.89                     |  |
| 2) Classified Salaries                                                                                       | 2000-2999                      | 29,192,385.00                                                                                                                                                                                                                                                                                                                                                                                                                                                                                                                                                                                                                                                                                                                                                                                                                                                                                                                                                                                                                                                                                                                                                                                                                                                                                                                                                                                                                                                                                                                                                                                                                                                                                                                                                                                                                                                                                                                                                                                                                                                                                                                  | 14,479,340.00             | 43,671,725.00                   | 29,392,623.00       | 15,758,848.00      | 45,151,471.00                   | 3.4                       |  |
| 3) Employee Benefits                                                                                         | 3000-3999                      | 40,338,171.00                                                                                                                                                                                                                                                                                                                                                                                                                                                                                                                                                                                                                                                                                                                                                                                                                                                                                                                                                                                                                                                                                                                                                                                                                                                                                                                                                                                                                                                                                                                                                                                                                                                                                                                                                                                                                                                                                                                                                                                                                                                                                                                  | 12,750,234.00             | 53,088,405.00                   | 44,620,028.00       | 13,236,619.00      | 57,856,647.00                   | 9.0                       |  |
| 4) Books and Supplies                                                                                        | 4000-4999                      | 9,208,231.00                                                                                                                                                                                                                                                                                                                                                                                                                                                                                                                                                                                                                                                                                                                                                                                                                                                                                                                                                                                                                                                                                                                                                                                                                                                                                                                                                                                                                                                                                                                                                                                                                                                                                                                                                                                                                                                                                                                                                                                                                                                                                                                   | 4,066,326.00              | 13,274,557.00                   | 9,229,458.00        | 4,355,800.00       | 13,585,258.00                   | 2.39                      |  |
| 5) Services and Other Operating Expenditures                                                                 | 5000-5999                      | 13,788,613.00                                                                                                                                                                                                                                                                                                                                                                                                                                                                                                                                                                                                                                                                                                                                                                                                                                                                                                                                                                                                                                                                                                                                                                                                                                                                                                                                                                                                                                                                                                                                                                                                                                                                                                                                                                                                                                                                                                                                                                                                                                                                                                                  | 12,825,896.00             | 26,614,509.00                   | 14,127,471.00       | 9,565,922.00       | 23,693,393.00                   | -11.09                    |  |
| 6) Capital Outlay                                                                                            | 6000-6999                      | 1,000,676.00                                                                                                                                                                                                                                                                                                                                                                                                                                                                                                                                                                                                                                                                                                                                                                                                                                                                                                                                                                                                                                                                                                                                                                                                                                                                                                                                                                                                                                                                                                                                                                                                                                                                                                                                                                                                                                                                                                                                                                                                                                                                                                                   | 0.00                      | 1,000,676.00                    | 1,125,000.00        | 0.00               | 1,125,000.00                    | 12.49                     |  |
| <ol> <li>Other Outgo (excluding Transfers of Indirect<br/>Costs)</li> </ol>                                  | 7100-7299<br>7400-7499         |                                                                                                                                                                                                                                                                                                                                                                                                                                                                                                                                                                                                                                                                                                                                                                                                                                                                                                                                                                                                                                                                                                                                                                                                                                                                                                                                                                                                                                                                                                                                                                                                                                                                                                                                                                                                                                                                                                                                                                                                                                                                                                                                | 1,082,469.00              | 6,862,611.00                    | 6,057,726.00        | 1,630,149.00       | 7,687,875.00                    | 12.0                      |  |
| 8) Other Outgo - Transfers of Indirect Costs                                                                 | 7300-7399                      | (2,887,540.00)                                                                                                                                                                                                                                                                                                                                                                                                                                                                                                                                                                                                                                                                                                                                                                                                                                                                                                                                                                                                                                                                                                                                                                                                                                                                                                                                                                                                                                                                                                                                                                                                                                                                                                                                                                                                                                                                                                                                                                                                                                                                                                                 | 2,367,243.00              | (520,297.00)                    | (2,811,271.00)      | 2,249,064.00       | (562 207 00)                    | 8.1                       |  |
| 9) TOTAL, EXPENDITURES                                                                                       |                                | 197,031,068.00                                                                                                                                                                                                                                                                                                                                                                                                                                                                                                                                                                                                                                                                                                                                                                                                                                                                                                                                                                                                                                                                                                                                                                                                                                                                                                                                                                                                                                                                                                                                                                                                                                                                                                                                                                                                                                                                                                                                                                                                                                                                                                                 | 74,728,102.00             | 271,759,170.00                  | 203,439,325.00      | 71,814,666.CD      | 275,253,991.00                  | 1.3                       |  |
| C. EXCESS (DEFICIENCY) OF REVENUES<br>OVER EXPENDITURES BEFORE OTHER<br>FINANCING SOURCES AND USES (A5 - B9) |                                | 37,494,830.00                                                                                                                                                                                                                                                                                                                                                                                                                                                                                                                                                                                                                                                                                                                                                                                                                                                                                                                                                                                                                                                                                                                                                                                                                                                                                                                                                                                                                                                                                                                                                                                                                                                                                                                                                                                                                                                                                                                                                                                                                                                                                                                  | (33,893,129.00)           | 3,601,701.00                    | 27,978,261.00       | (38,474,376.00)    | (10,496,115.00)                 | -391.49                   |  |
| D. OTHER FINANCING SOURCES/USES  1) Interfund Transfers                                                      |                                |                                                                                                                                                                                                                                                                                                                                                                                                                                                                                                                                                                                                                                                                                                                                                                                                                                                                                                                                                                                                                                                                                                                                                                                                                                                                                                                                                                                                                                                                                                                                                                                                                                                                                                                                                                                                                                                                                                                                                                                                                                                                                                                                |                           |                                 |                     |                    |                                 |                           |  |
| a) Transfers In                                                                                              | 8900-8929                      | 0.00                                                                                                                                                                                                                                                                                                                                                                                                                                                                                                                                                                                                                                                                                                                                                                                                                                                                                                                                                                                                                                                                                                                                                                                                                                                                                                                                                                                                                                                                                                                                                                                                                                                                                                                                                                                                                                                                                                                                                                                                                                                                                                                           | 0.00                      | 0.00                            | 0.00                | 0.00               | 0.00                            | 0.0                       |  |
| b) Transfers Out                                                                                             | 7600-7629                      | 13,915,577.00                                                                                                                                                                                                                                                                                                                                                                                                                                                                                                                                                                                                                                                                                                                                                                                                                                                                                                                                                                                                                                                                                                                                                                                                                                                                                                                                                                                                                                                                                                                                                                                                                                                                                                                                                                                                                                                                                                                                                                                                                                                                                                                  | 0.00                      | 13,915,577.00                   | 6,347,032.00        | 0. <mark>00</mark> | 6,347,032.00                    | -54.49                    |  |
| 2) Other Sources/Uses                                                                                        |                                |                                                                                                                                                                                                                                                                                                                                                                                                                                                                                                                                                                                                                                                                                                                                                                                                                                                                                                                                                                                                                                                                                                                                                                                                                                                                                                                                                                                                                                                                                                                                                                                                                                                                                                                                                                                                                                                                                                                                                                                                                                                                                                                                |                           |                                 |                     | -                  |                                 |                           |  |
| a) Sources                                                                                                   | 8930-8979                      |                                                                                                                                                                                                                                                                                                                                                                                                                                                                                                                                                                                                                                                                                                                                                                                                                                                                                                                                                                                                                                                                                                                                                                                                                                                                                                                                                                                                                                                                                                                                                                                                                                                                                                                                                                                                                                                                                                                                                                                                                                                                                                                                | 0.00                      | 0.00                            | 0.00                | 0.60               | 0.00                            |                           |  |
| b) Uses                                                                                                      | 7630-7699                      | and the second s | 0.00                      | 0.00                            | 0.00                | 0.00               | 0.00                            | 0.0                       |  |
| 3) Contributions                                                                                             | 8980-8999                      |                                                                                                                                                                                                                                                                                                                                                                                                                                                                                                                                                                                                                                                                                                                                                                                                                                                                                                                                                                                                                                                                                                                                                                                                                                                                                                                                                                                                                                                                                                                                                                                                                                                                                                                                                                                                                                                                                                                                                                                                                                                                                                                                | 32,951,183.00             | 0.00                            | (35,408,787.00)     | 35,408,787.00      | 0.00                            | 0.09                      |  |
| 4) TOTAL, OTHER FINANCING SOURCES/USE                                                                        | S                              | (46,866,760.00)                                                                                                                                                                                                                                                                                                                                                                                                                                                                                                                                                                                                                                                                                                                                                                                                                                                                                                                                                                                                                                                                                                                                                                                                                                                                                                                                                                                                                                                                                                                                                                                                                                                                                                                                                                                                                                                                                                                                                                                                                                                                                                                | 32,951,183.00             | (13,915,577.00)                 | (41,755,819.00)     | 35,408,787.00      | (6,347,032.00)                  | -54.49                    |  |